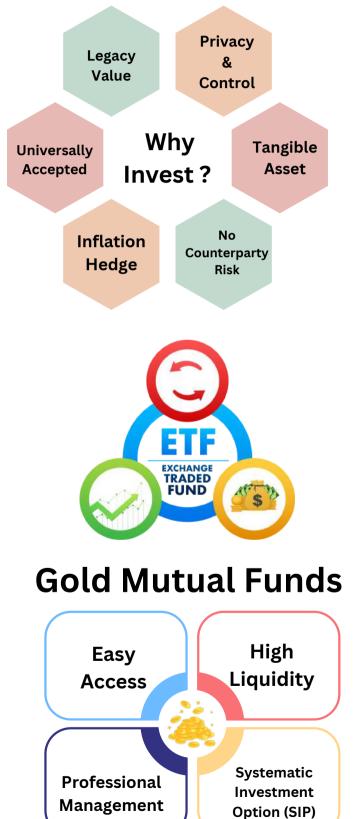

## WHY INVEST IN GOLD?

Gold preserves purchasing power during inflation, often increasing in value as currency weakens.

Easily converted to cash worldwide, in both physical and digital forms.

Low correlation with other assets helps reduce overall investment risk.

Retains or gains value during economic or political instability, offering security to investors.

#### **Gold ETFS**

**Cost-Effective** 

High Liquidity

No Storage Hassle

Purity Guaranteed

Page 4

•Gold Mutual Funds: These funds invest in gold mining companies or gold-related assets, providing exposure to the gold sector's performance.

• Sovereign Gold Bonds (SGBs): Issued by the Reserve Bank of India, SGBs offer interest income and capital appreciation linked to gold prices, without the hassles of physical storage.