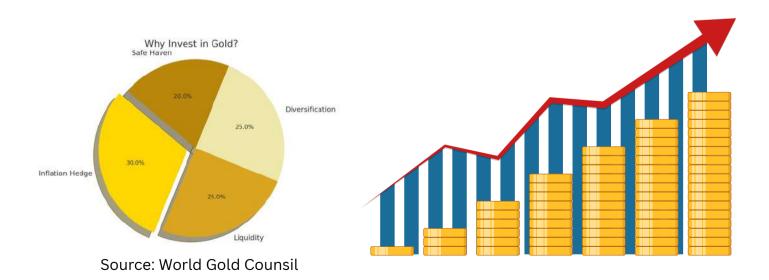

## WHY INVEST IN GOLD?

Gold preserves purchasing power during inflation, often increasing in value as currency weakens.

Easily converted to cash worldwide, in both physical and digital forms.

Low correlation with other assets helps reduce overall investment risk.

Retains or gains value during economic or political instability, offering security to investors.