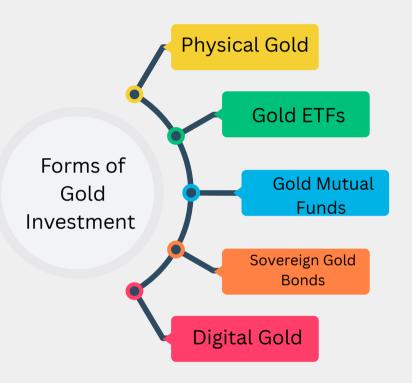

# FORMS OF GOLD INVESTMENT

•Physical Gold: Traditional forms include jewellery, coins, and bars. While tangible, they come with storage and security considerations.

•Gold ETFs: Exchange-Traded Funds that track gold prices, offering liquidity and ease of trading without the need to hold physical gold.

•Gold Mutual Funds: These funds invest in gold mining companies or gold-related assets, providing exposure to the gold sector's performance.

• Sovereign Gold Bonds (SGBs): Issued by the Reserve Bank of India, SGBs offer interest income and capital appreciation linked to gold prices, without the hassles of physical storage.

•Digital Gold: Allows investors to buy gold in fractional quantities online, combining the benefits of physical gold with digital convenience.